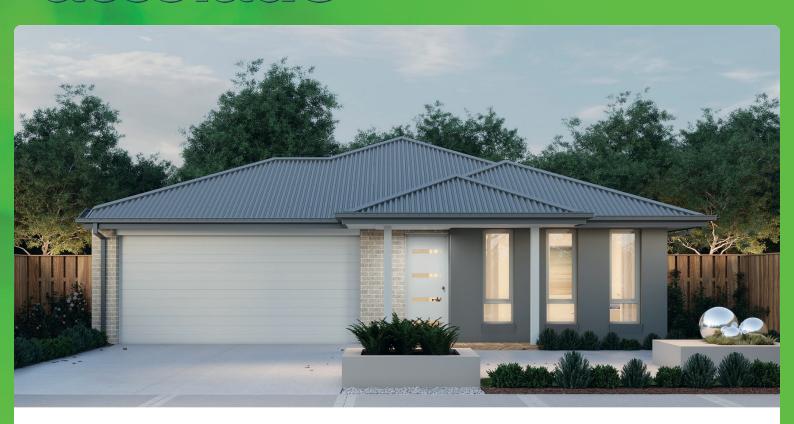

## NEO 22 FAIRHAVEN HOMES

\$712,536

**LOT 1006 AREA:** 470m<sup>2</sup>

FRONTAGE: 13.09m DEPTH: 35.39m