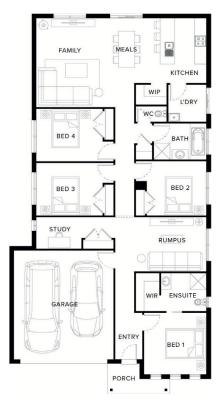

## NEO 22 FAIRHAVEN HOMES

\$712,536

**LOT 1006 AREA:** 470m<sup>2</sup>

FRONTAGE: 13.09m DEPTH: 35.39m