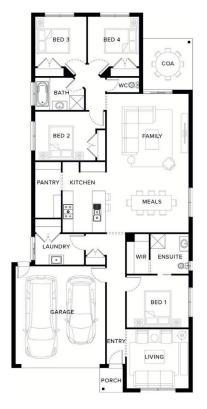

## \$772,636

LOT 1006 AREA: 470m<sup>2</sup> FRONTAGE: 13.09m DEPTH: 35.39m

#### Inclusions

- FIXED SITE COSTS
- DEVELOPERS GUIDELINES
- CHOICE OF INCLUDED FACADES
- 7 STAR ENERGY EFFICIENCY RATING TO ALL ORIENTATIONS
- UP TO 5.0KW SOLAR PV SYSTEM AND INVERTER
- 2590MM CEILINGS TO GROUND FLOOR
  DOWNLIGHTS TO ENTRY, KITCHEN, FAMILY AND MEALS
- CHOICE OF LAMINATE OR TILED FLOORING TO ENTRY, KITCHEN,
- FAMILY AND MEALS. CARPET TO THE REMAINING AREAS
- 900MM UPRIGHT STAINLESS STEEL OVEN AND COOKTOP
- 20MM QUANTUM ZERO BENCHTOPS TO KITCHEN, ENSUITE, BATHROOM AND POWDER ROOM