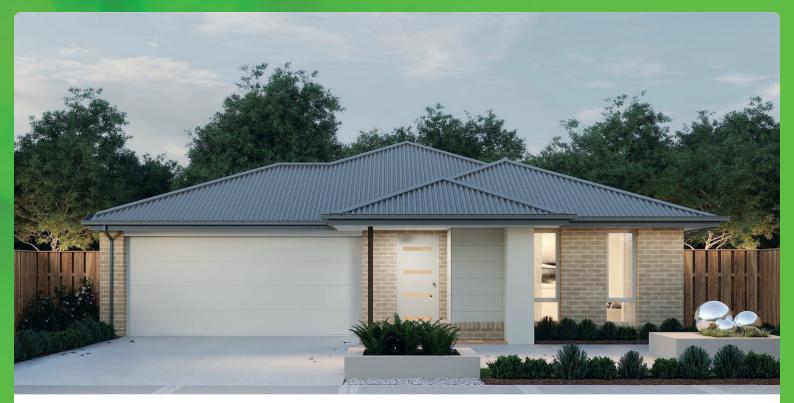

### CLOVELLY 24 FAIRHAVEN HOMES

## \$772,636

LOT 1006 AREA: 470m<sup>2</sup> FRONTAGE: 13.09m DEPTH: 35.39m