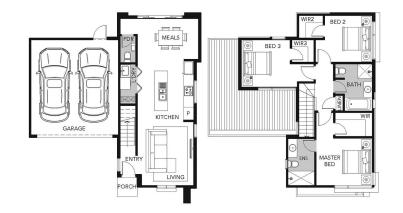

## HEALEY DG SOHO LIVING

\$569,950

LOT 1235 AREA: 235m<sup>2</sup> FRONTAGE: 13m DEPTH: 18.00m