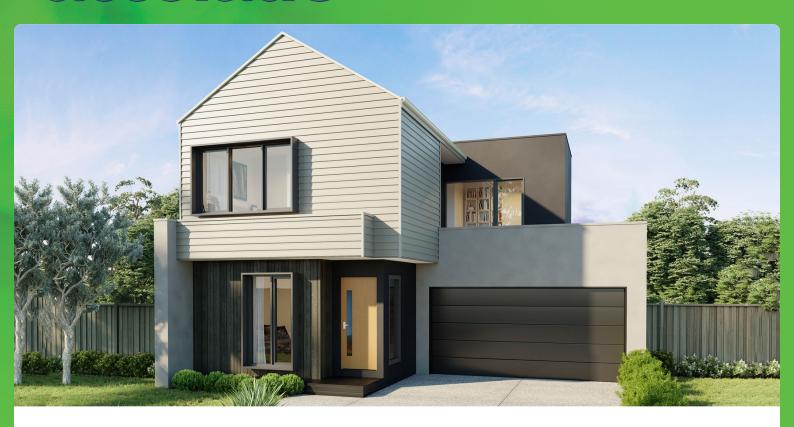

## HEALEY DG SOHO LIVING

\$569,950

LOT 1235 AREA: 235m<sup>2</sup> FRONTAGE: 13m DEPTH: 18.00m

## **Inclusions**

ARCHITECTURAL FAÇADE
2590MM HIGH CEILINGS
EUROPEAN KITCHEN APPLIANCES INC. DISHWASHER
20MM STONE BENCHTOPS TO KITCHEN
20MM STONE BENCHTOPS TO ENSUITE/ BATHROOM
PREMIUM MIRROR SPLASHBACK TO KITCHEN
TIMBER LAMINATE FLOORING TO LIVING AREAS
QUALITY CARPET TO BEDROOMS
LANDSCAPING TO FRONT AND REAR
FENCING
LETTERBOX
CLOTHESLINE
COLOURED CONCRETE DRIVEWAY