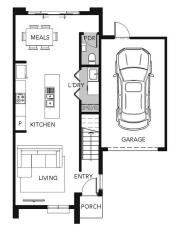

## ALBANY SG SOHO LIVING

\$539,950

**LOT 1238 AREA:** 192m<sup>2</sup>

FRONTAGE: 10.5m DEPTH: 18.28m