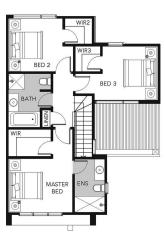

## ALBANY SG SOHO LIVING

\$539,950

**LOT 1238 AREA:** 192m<sup>2</sup>

FRONTAGE: 10.5m DEPTH: 18.28m