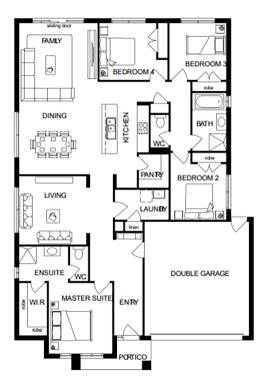

## BELLFIELD 4-225 NEW PROPERTY GROUP

\$739,900

LOT 1012 AREA: 392m<sup>2</sup> FRONTAGE: 14m DEPTH: 28.00m