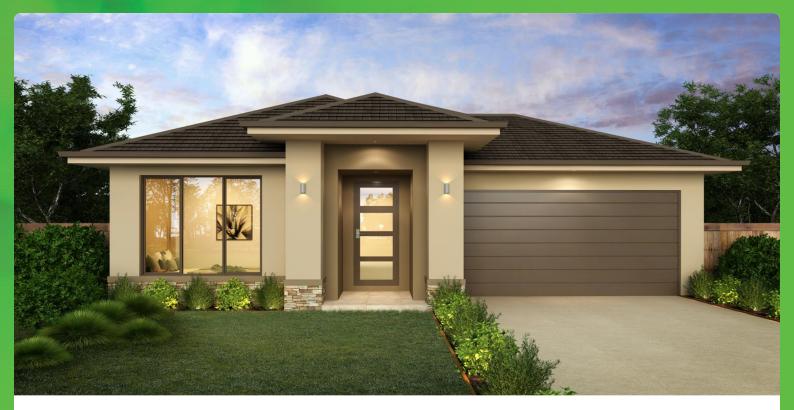

## BELLFIELD 4-225 NEW PROPERTY GROUP

\$739,900

LOT 1012 AREA: 392m<sup>2</sup> FRONTAGE: 14m DEPTH: 28.00m

## Inclusions

FIXED SITE COSTS AND CONNECTIONS DEVELOPERS GUIDELINES BOUNDARY FENCING TO 3 SIDES (HALF SHARE) LANDSCAPING TO FRONT AND BACK HIGH CEILING 2590MM QUALITY FLOOR COVERINGS THROUGHOUT OVERHEAD KITCHEN CABINETS INC ABOVE FRIDGE LED LIGHTING THROUGHOUT 900MM EUROPEAN INSPIRED KITCHEN APPLIANCES THREE COAT WASH & WEAR PAINT