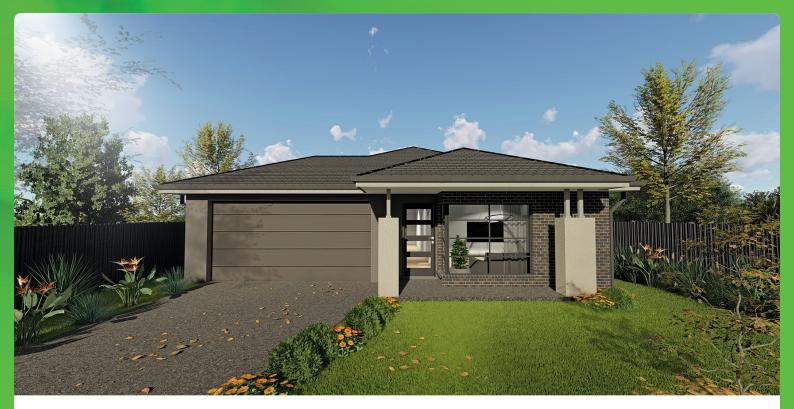

## LOT 1012 MY BUILDER FINDER \$719,800

LOT 1012 AREA: 392m<sup>2</sup> FRONTAGE: 14m DEPTH: 28.00m