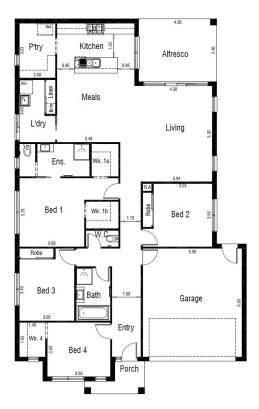

## LOT 1012 MY BUILDER FINDER \$719,800

LOT 1012 AREA: 392m<sup>2</sup> FRONTAGE: 14m DEPTH: 28.00m

## Inclusions

DRIVEWAY FRONT LANDSCAPING REAR LANDSCAPING FENCING TO 3 SIDES BLINDS COOLING CLOTHESLINE LETTERBOX 2590MM HIGH CEILING 20MM STONE TO KITCHEN 20MM STONE TO ENSUITE 20MM STONE TO BATHROOM WALK IN PANTRY SPLASHBACK WINDOW