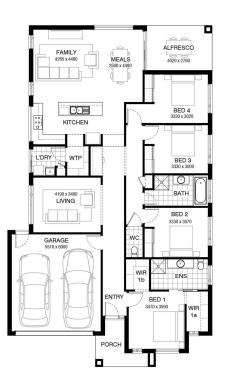

## **RIVERTON 232 BURBANK** \$709,291

**LOT 1012 AREA:** 392m<sup>2</sup> **FRONTAGE:** 14m **DEPTH:** 28.00m