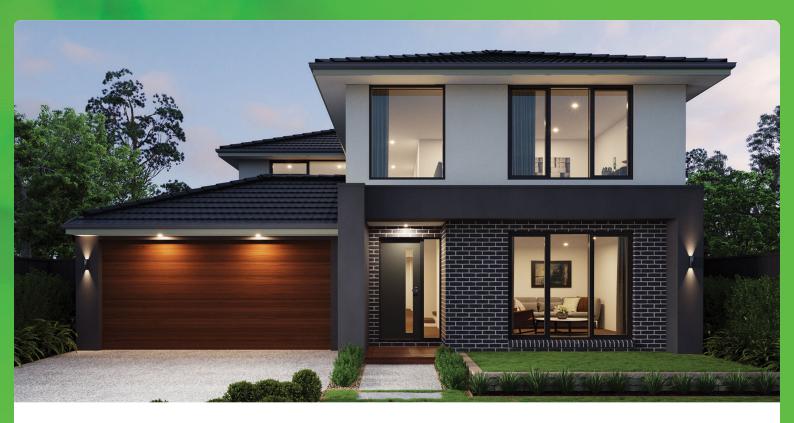

## **GLENDALE 39 SHERRIDON HOMES**

\$871,185

LOT 1012 AREA: 392m<sup>2</sup> FRONTAGE: 14m DEPTH: 28.00m

## **Inclusions**

FIXED SITE COSTS INCLUDING ROCK REMOVAL COUNCIL & DEVELOPER REQUIREMENTS FLOOR COVERINGS THROUGHOUT

FRONT LANDSCAPING COLOUR ON DRIVEWAY

2590MM CEILINGS TO SINGLE STOREY & GROUND FLOOR IN DOUBLE STOREY HOMES

40MM STONE BENCHTOPS TO KITCHEN & 20MM TO BATHROOM & ENSUITE

900MM APPLIANCES, DISHWASHER & MICROWAVE WITH TRIM KIT

LED LIGHTS THROUGHOUT BLINDS THROUGHOUT EVAPORATIVE COOLING

2 POT DRAWERS TO KITCHEN WITH SOFT CLOSERS