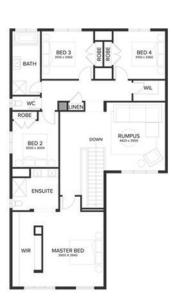

## **GLENDALE 39 SHERRIDON HOMES**

\$871,185

LOT 1012 AREA: 392m<sup>2</sup> FRONTAGE: 14m DEPTH: 28.00m