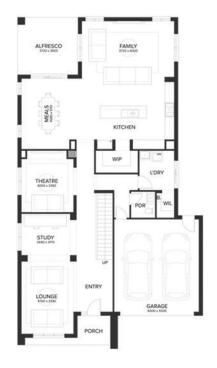

## **GLENDALE 39 SHERRIDON HOMES**

\$871,185

LOT 1012 AREA: 392m<sup>2</sup> FRONTAGE: 14m DEPTH: 28.00m