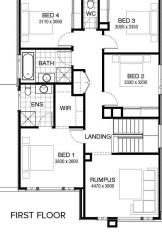

## ALMEDA 235 BURBANK \$776,543

LOT 1008 AREA: 428m<sup>2</sup> FRONTAGE: 5.79m DEPTH: 28.39m

## Inclusions

SITE COSTS INCLUDING ROCK ASSURANCE COUNCIL AND DEVELOPER REQUIREMENTS 12 MONTH PRICE FREEZE WITH OPTION TO EXTEND QUALITY ASSURED WITH OUR 30-YEAR STRUCTURAL GURANTEE MULTIPLE FLOORPLANS AND FACADE OPTIONS AVAILABLE CHOICE OF FACADE