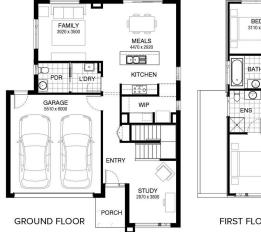

## ALMEDA 235 BURBANK \$776,543

LOT 1008 AREA: 428m<sup>2</sup> FRONTAGE: 5.79m DEPTH: 28.39m

## Inclusions

SITE COSTS INCLUDING ROCK ASSURANCE COUNCIL AND DEVELOPER REQUIREMENTS 12 MONTH PRICE FREEZE WITH OPTION TO EXTEND QUALITY ASSURED WITH OUR 30-YEAR STRUCTURAL GURANTEE MULTIPLE FLOORPLANS AND FACADE OPTIONS AVAILABLE CHOICE OF FACADE