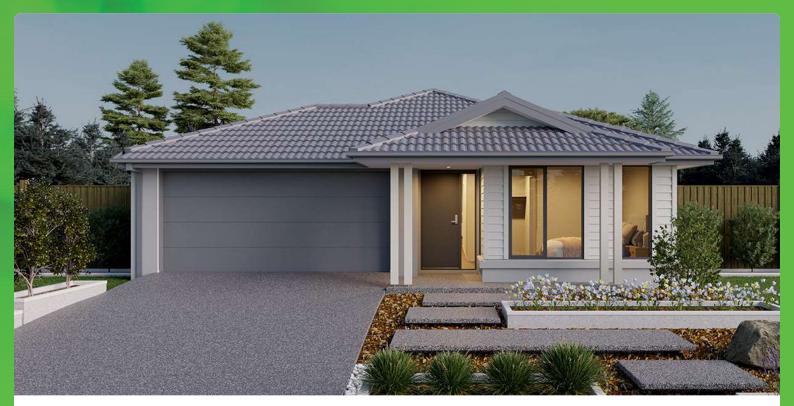

## DRAKE 180 BURBANK \$678,315

LOT 1008 AREA: 428m<sup>2</sup> FRONTAGE: 5.79m DEPTH: 28.39m

## Inclusions

SITE COSTS INCLUDING ROCK ASSURANCE COUNCIL AND DEVELOPER REQUIREMENTS 12 MONTH PRICE FREEZE WITH OPTION TO EXTEND QUALITY ASSURED WITH OUR 30-YEAR STRUCTURAL GURANTEE MULTIPLE FLOORPLANS AND FACADE OPTIONS AVAILABLE CHOICE OF FACADE