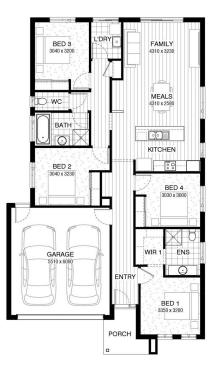

## DRAKE 180 BURBANK \$678,315

LOT 1008 AREA: 428m<sup>2</sup> FRONTAGE: 5.79m DEPTH: 28.39m

## Inclusions

SITE COSTS INCLUDING ROCK ASSURANCE COUNCIL AND DEVELOPER REQUIREMENTS 12 MONTH PRICE FREEZE WITH OPTION TO EXTEND QUALITY ASSURED WITH OUR 30-YEAR STRUCTURAL GURANTEE MULTIPLE FLOORPLANS AND FACADE OPTIONS AVAILABLE CHOICE OF FACADE