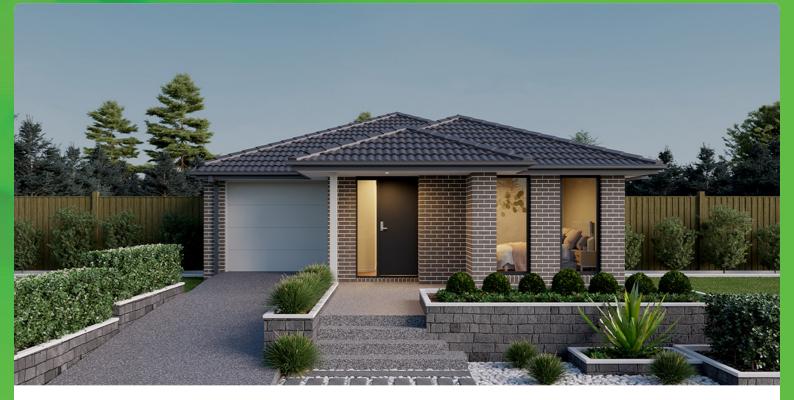

## BROOK 160 BURBANK \$693,900

LOT 1015 AREA: 451m<sup>2</sup> FRONTAGE: 11.2m DEPTH: 28.58m

## Inclusions

SITE COSTS INCLUDING ROCK ASSURANCE COUNCIL AND DEVELOPER REQUIREMENTS 12 MONTH PRICE FREEZE WITH OPTION TO EXTEND QUALITY ASSURED WITH OUR 30-YEAR STRUCTURAL GUARANTEE MULTIPLE FLOORPLAN OPTIONS AVAILABLE CHOICE OF FACADE