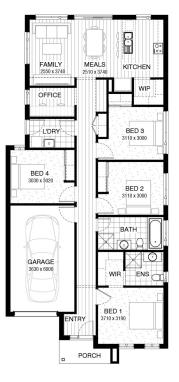

## BROOK 160 BURBANK \$693,900

LOT 1015 AREA: 451m<sup>2</sup> FRONTAGE: 11.2m DEPTH: 28.58m