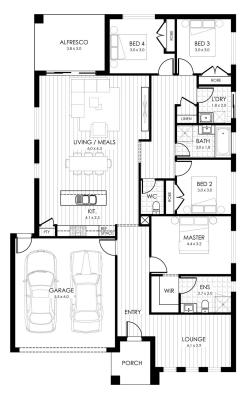

## FLORIDA 24 KINCAID

\$748,891

LOT 1012 AREA: 392m<sup>2</sup> FRONTAGE: 14m DEPTH: 28.00m