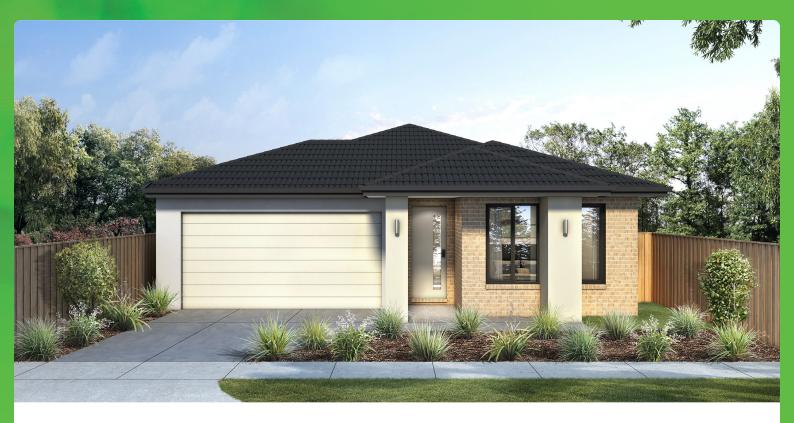

## FLORIDA 24 KINCAID

\$748,891

LOT 1012 AREA: 392m<sup>2</sup> FRONTAGE: 14m DEPTH: 28.00m