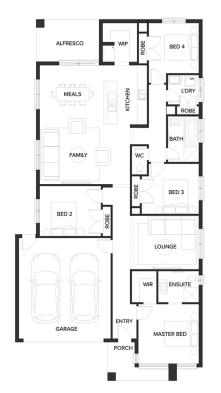

## NEWPORT 22 SHERRIDON HOMES

\$699,993

**LOT 1015 AREA:** 451m<sup>2</sup>

FRONTAGE: 11.2m DEPTH: 28.58m